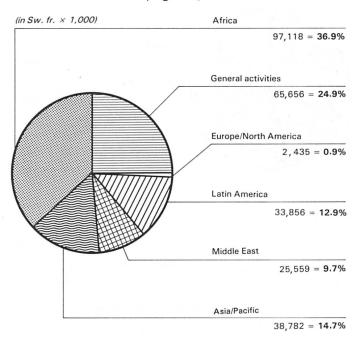

## Expenditure by region

#### Figure 1

The distribution of expenditure by region shows that activities remained roughly at 1986 levels in Asia and the Pacific, the Middle East, Europe and North America. However, they decreased sharply in Africa and increased slightly in Latin America. General activities also increased by 4%.

#### EXPENDITURE BY REGION

(Figure 1)

Total: Sw. fr. 263.5 million

tivities increased both in absolute and in relative value compared with the previous year. Material relief, however, came to only half that of the previous year, primarily due to reduced ICRC activity in Africa.