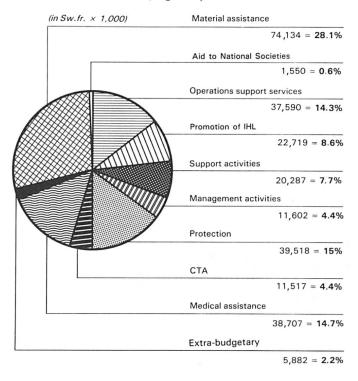

#### Expenditure according to type of activity

(Table III, Figure 2)

Protection activities (visits and other activities for displaced populations, separated families, and persons detained or placed in camps), and related medical relief ac-

#### EXPENDITURE BY REGION

(Figure 1)

Total: Sw. fr. 263.5 million

tivities increased both in absolute and in relative value compared with the previous year. Material relief, however, came to only half that of the previous year, primarily due to reduced ICRC activity in Africa.

#### EXPENDITURE ACCORDING TO TYPE OF ACTIVITY

(Figure 2)

Total amount: Sw. fr. 263.5 million

risks and for investments and equipment, particularly computer hardware.

Cash income for the regular budget (87.8 million Swiss francs) remained stable as against 1986; although government contributions rose by 2% compared with the previous year, income received from other sources dropped proportionally.