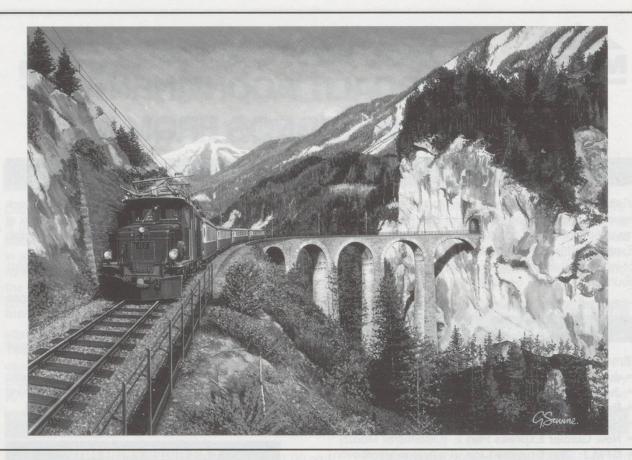

### CREDIT CARD HOTLINE 01703 473320

Overseas orders please add £4 p/p per video.

MITV Ltd (Dept SE) 15 Trent Way West End Southampton Hants SO30 3FW Fax: 01703 470 485

The first in a series of signed, limited edition reproductions of gouache paintings by Gerald Savine. NDD.

100 have already been purchased by the RhB!

## "RhB Ge6/6 I No.412 coming off the Landwasser Viaduct"

A limited run of only 500 prints each one numbered and signed.

Picture size is 297 x 420 mm. Total size 420 x 594 mm ready for framing.

Price per print £19.95 including first class post and packaging to UK address.