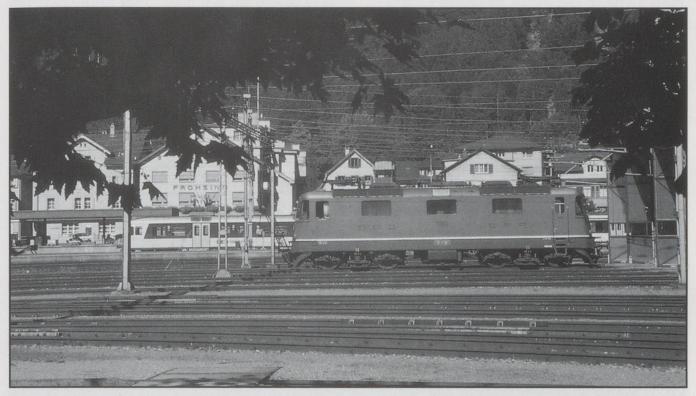

## AN EVENING AT ERSTFELD (OPERATIONS EXTRAORDINAIRE!)

Re 4/4<sup>III</sup> 11363 waits outside Erstfeld depot for its next turn of duty. The Hotel Frohsinn, known to many and situated less than a one minute walk from the station entrance can be seen in the background. 27/7/1998. All photos: David Adams