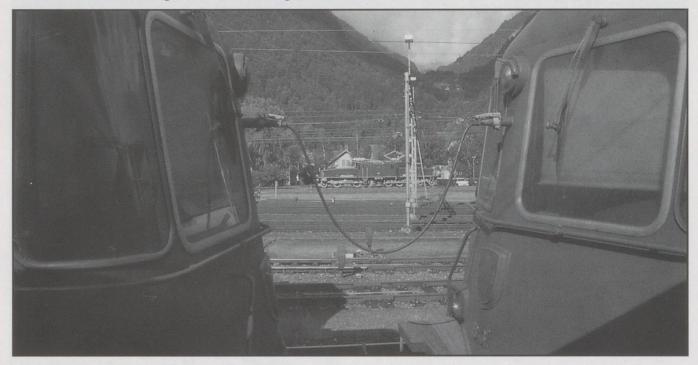

A glimpse into the past. The cabs of Re 6/6 11643 "Laufen" and Re4/4" 11320 frame the plinthed cab of Ce 6/8" 14270 at Erstfeld. 5/7/2000.

sidings on the opposite side of the main line. In addition there are two through loops parallel to the station on the west side as well as further through loops and sidings which were not used to accommodate any through freight trains during the period I was there. As a result all trains were dealt with by using just five lines in the station area all of which are signalled for bidirectional working, a facility that was put to very good use. There is also the well known adjacent locomotive and maintenance depot. Ce6/8, 14270 of 1921 vintage, sits resplendent on a plinth outside the depot administration building, a poignant reminder of the past. A local resident informed me that there were now plans to retain Erstfeld locomotive depot and works after the Gotthard base tunnel eventually comes into use. Its closeness to Altdorf, the